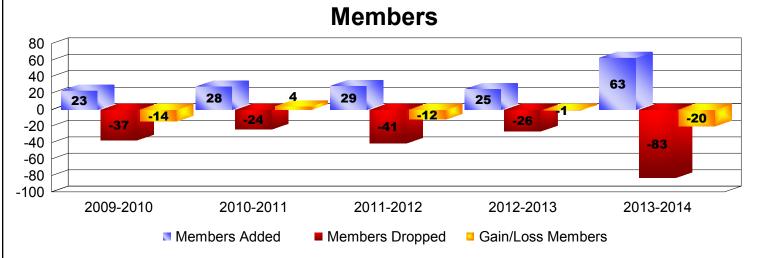

## **District 105 I NORTHERN IRELAND**

| Year                                     | New<br>Clubs | Dropped<br>Clubs | Gain/<br>Loss<br>Clubs | New<br>Members | Charter<br>Members | Reinstate<br>Members | Transfer<br>Members          | Total<br>Member<br>Added | Total<br>Members<br>Dropped | Gain/<br>Loss<br>Members |  |
|------------------------------------------|--------------|------------------|------------------------|----------------|--------------------|----------------------|------------------------------|--------------------------|-----------------------------|--------------------------|--|
| 2009-2010                                | 0            | 0                | 0                      | 21             | 0                  | 1                    | 1                            | 23                       | -37                         | -14                      |  |
| 2010-2011                                | 0            | 0                | 0                      | 27             | 0                  | 0                    | 1                            | 28                       | -24                         | 4                        |  |
| 2011-2012                                | 0            | -2               | -2                     | 28             | 0                  | 1                    | 0                            | 29                       | -41                         | -12                      |  |
| 2012-2013                                | 0            | 0                | 0                      | 23             | 0                  | 2                    | 0                            | 25                       | -26                         | -1                       |  |
| 2013-2014                                | 0            | -1               | -1                     | 16             | 3                  | 43                   | 1                            | 63                       | -83                         | -20                      |  |
| Average                                  | 0            | -1               | -1                     | 23             | 1                  | 9                    | 1                            | 34                       | -42                         | -9                       |  |
| -0<br>-0.4<br>-0.8<br>-1.2<br>-1.6<br>-2 |              |                  |                        |                |                    |                      |                              |                          |                             |                          |  |
| 2009-2010                                |              | 010              | 2010-2011<br>New Clubs |                | 2011-20            |                      | 2012-2013<br>Gain/Loss Clubs |                          | 2013-2014                   |                          |  |
| Members                                  |              |                  |                        |                |                    |                      |                              |                          |                             |                          |  |