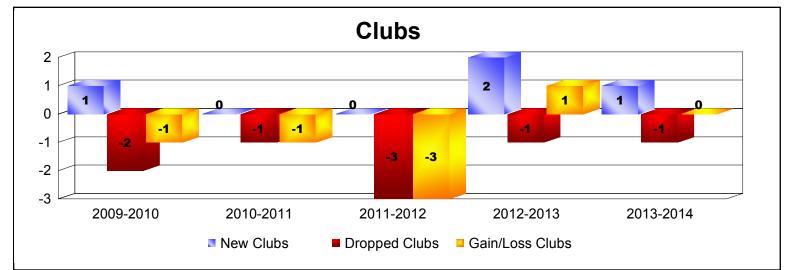

## **District 105 I NORTHERN IRELAND**

| Year                                     | New<br>Clubs | Dropped<br>Clubs | Gain/<br>Loss<br>Clubs | New<br>Members | Charter<br>Members | Reinstate<br>Members | Transfer<br>Members          | Total<br>Member<br>Added | Total<br>Members<br>Dropped | Gain/<br>Loss<br>Members |  |
|------------------------------------------|--------------|------------------|------------------------|----------------|--------------------|----------------------|------------------------------|--------------------------|-----------------------------|--------------------------|--|
| 2009-2010                                | 0            | 0                | 0                      | 21             | 0                  | 1                    | 1                            | 23                       | -37                         | -14                      |  |
| 2010-2011                                | 0            | 0                | 0                      | 27             | 0                  | 0                    | 1                            | 28                       | -24                         | 4                        |  |
| 2011-2012                                | 0            | -2               | -2                     | 28             | 0                  | 1                    | 0                            | 29                       | -41                         | -12                      |  |
| 2012-2013                                | 0            | 0                | 0                      | 23             | 0                  | 2                    | 0                            | 25                       | -26                         | -1                       |  |
| 2013-2014                                | 0            | -1               | -1                     | 16             | 3                  | 43                   | 1                            | 63                       | -83                         | -20                      |  |
| Average                                  | 0            | -1               | -1                     | 23             | 1                  | 9                    | 1                            | 34                       | -42                         | -9                       |  |
| -0<br>-0.4<br>-0.8<br>-1.2<br>-1.6<br>-2 |              |                  |                        |                |                    |                      |                              |                          |                             |                          |  |
| 2009-2010                                |              | 010              | 2010-2011<br>New Clubs |                | 2011-20            |                      | 2012-2013<br>Gain/Loss Clubs |                          | 2013-2014                   |                          |  |
| Members                                  |              |                  |                        |                |                    |                      |                              |                          |                             |                          |  |