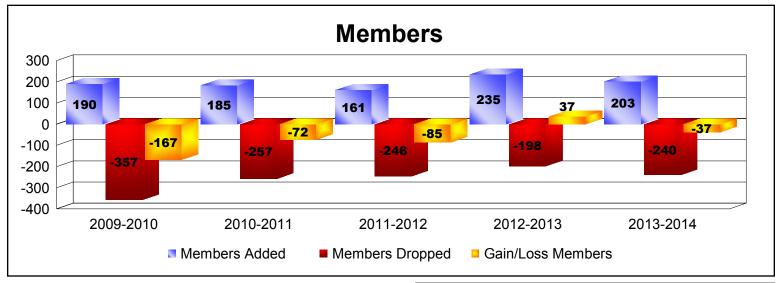

## **District 105 I REPUBLIC OF IRELAND**

| Year      | New<br>Clubs | Dropped<br>Clubs | Gain/<br>Loss<br>Clubs | New<br>Members | Charter<br>Members | Reinstate<br>Members | Transfer<br>Members | Total<br>Member<br>Added | Total<br>Members<br>Dropped | Gain/<br>Loss<br>Members |
|-----------|--------------|------------------|------------------------|----------------|--------------------|----------------------|---------------------|--------------------------|-----------------------------|--------------------------|
| 2009-2010 | 1            | -2               | -1                     | 164            | 22                 | 2                    | 2                   | 190                      | -357                        | -167                     |
| 2010-2011 | 0            | -1               | -1                     | 168            | 0                  | 14                   | 3                   | 185                      | -257                        | -72                      |
| 2011-2012 | 0            | -3               | -3                     | 158            | 0                  | 2                    | 1                   | 161                      | -246                        | -85                      |
| 2012-2013 | 2            | -1               | 1                      | 163            | 68                 | 3                    | 1                   | 235                      | -198                        | 37                       |
| 2013-2014 | 1            | -1               | 0                      | 166            | 24                 | 12                   | 1                   | 203                      | -240                        | -37                      |
| Average   | 1            | -2               | -1                     | 164            | 23                 | 7                    | 2                   | 195                      | -260                        | -65                      |